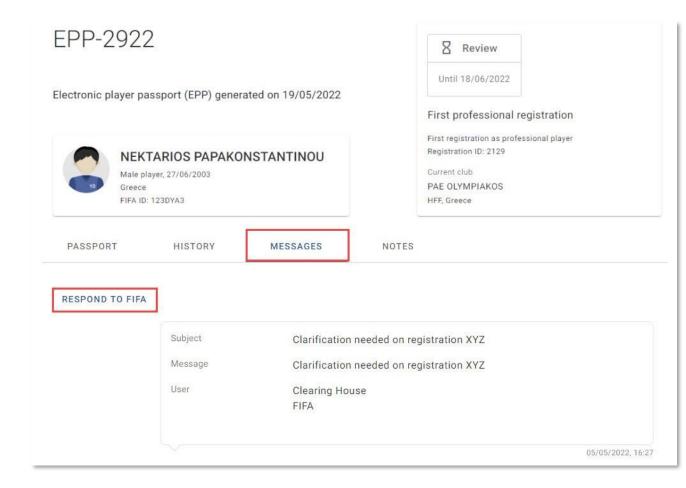

#### **3. Validation and determination by FIFA** Messages

The FIFA general secretariat will communicate with the participating parties through the messaging functionality built into TMS for the EPP.

The FIFA general secretariat may request any party involved in an EPP review process, whether during or after the EPP review process, to provide its position as to the entitlement of a club to receive training rewards (e.g. with respect to the alleged registration of a player, the validity of a waiver or a contract offer).