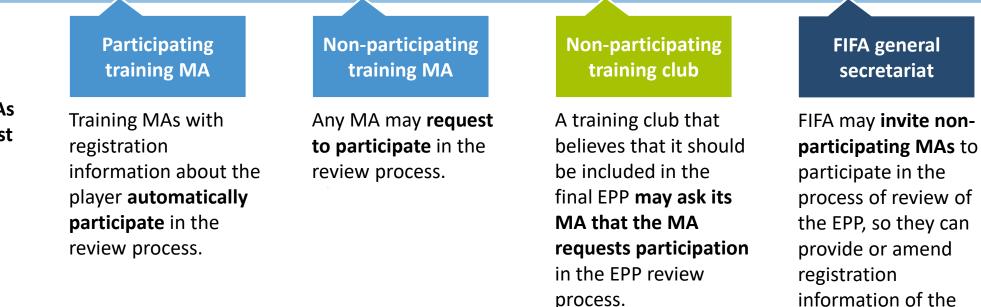

#### **1** – Assessment of provisional EPP: open to all MAs and clubs in TMS – ten days

Once an EPP is generated, it will be available for inspection to all MAs and clubs for at least ten days in TMS.

|                                       | Serinary (DI D) |   |
|---------------------------------------|-----------------|---|
| Declined invitations                  | None            |   |
| Member associations that requested in | volvement       | _ |
| Accepted requests                     | None            |   |
| Pending requests                      | None            |   |
| Rejected requests                     | None            |   |
|                                       |                 |   |
|                                       |                 |   |
|                                       |                 |   |

#### Member associations invited upon request

| Associations that have responded     | None  |
|--------------------------------------|-------|
| Mombar accordiations invited upon ro | quest |

#### Electronic player passport based on

- Any club can review the participation and request their MA to provide registration

| Associations on which the player passport is based | None |
|----------------------------------------------------|------|
| Associations that have responded                   | None |

#### REQUEST INVOLVEMENT

- MA of a training club of the player can request participation in EPP

| FIFA ID: 10GQAKF                    |            |                       |  |
|-------------------------------------|------------|-----------------------|--|
| Status: Active                      |            |                       |  |
| Training category: 4                |            |                       |  |
| FC Tägerig                          | 16/02/2011 | 09/07/2013            |  |
| Free-text club                      |            |                       |  |
| SFV/ASF, Switzerland                |            |                       |  |
| FIFA ID: 10GNP2J                    |            |                       |  |
| Status: Active                      |            |                       |  |
| Training category: 4                |            |                       |  |
| Associations that have              | responded  | Switzerland (SFV/ASF) |  |
|                                     |            |                       |  |
| REQUEST INVOLVE                     | MENT       |                       |  |
| Request send                        |            |                       |  |
| of the Charles and the State of the |            |                       |  |
| 06/09/2022                          |            |                       |  |
| 06/09/2022<br>Status                |            |                       |  |
|                                     |            |                       |  |

2 – Review of EPP by MAs and clubs – ten days

Participating training MA

Participating MAs may **request to amend registration information** by providing relevant documentary evidence, such as confirmation of registration, the ITC or an employment contract.