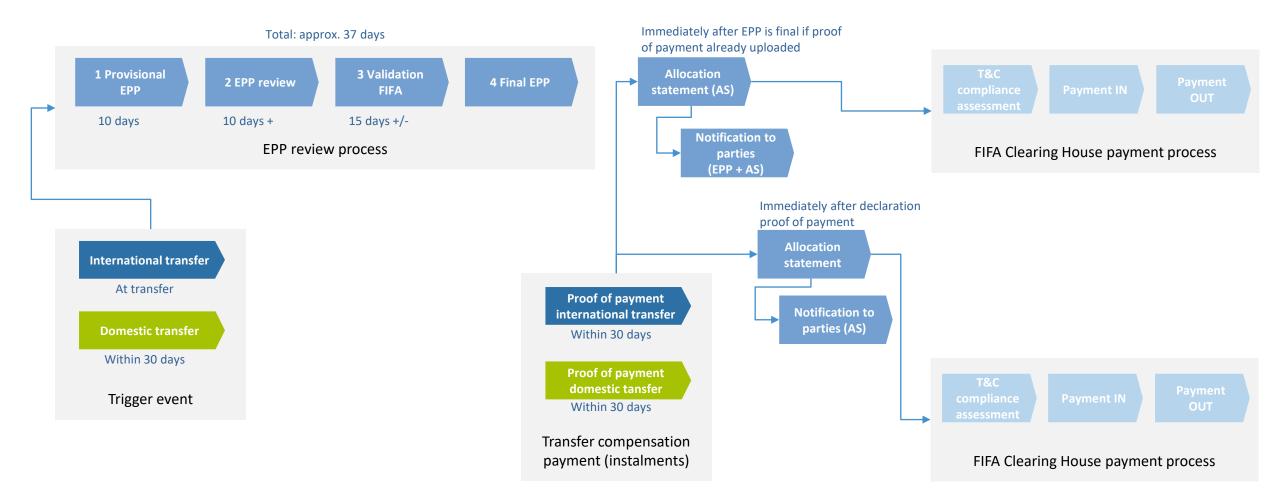

#### 4. Final EPP and allocation statement

FIFA general secretariat

Once all amendments are confirmed, and, if applicable, the DRC has taken a decision, the EPP will be finalised by the FIFA general secretariat.

### 4 – FIFA determination and allocation statement

FIFA general secretariat

Allocation statements for training compensation payments will be generated after the finalisation of the EPP.

Allocation statements for solidarity contribution payments will be generated after the finalisation of the EPP and for each corresponding proof of payment of transfer compensation uploaded by the new club or MA in TMS. FIFA general secretariat Participating MAs and clubs

The FIFA general secretariat will notify the final EPP (together with the decision by the DRC) and the allocation statement to all parties that participated in the EPP review process.

Parties receiving this notification may appeal the EPP, the decision by the DRC and / or allocation statement to CAS within 21 days.