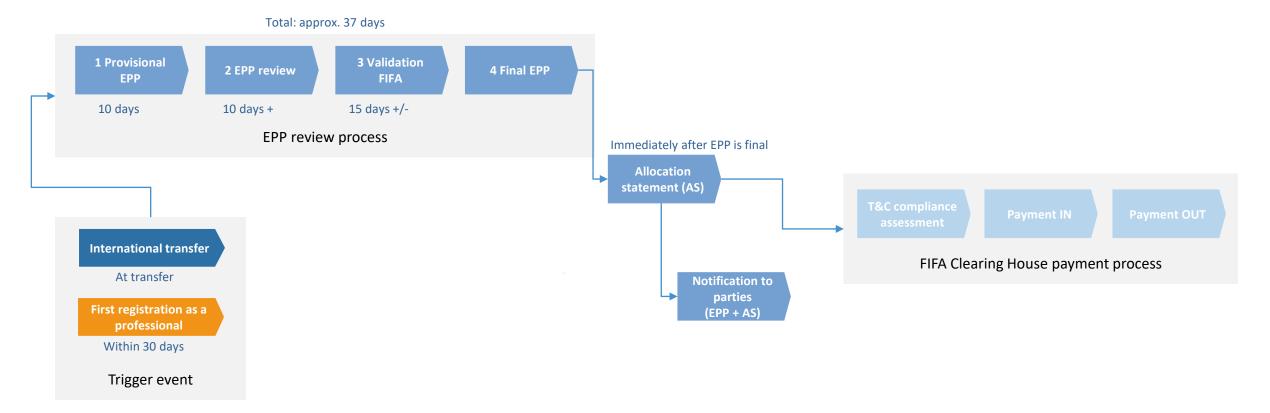

#### 4. Final EPP and allocation statement

FIFA general secretariat

Once all amendments are confirmed, and, if applicable, the DRC has taken a decision, the EPP will be finalised by the FIFA general secretariat.

### 4 – FIFA determination and allocation statement

FIFA general secretariat

Allocation statements for training compensation payments will be generated after the finalisation of the EPP.

Allocation statements for solidarity contribution payments will be generated after the finalisation of the EPP and for each corresponding proof of payment of transfer compensation uploaded by the new club or MA in TMS. FIFA general secretariat Participating MAs and clubs

The FIFA general secretariat will notify the final EPP (together with the decision by the DRC) and the allocation statement to all parties that participated in the EPP review process.

Parties receiving this notification may appeal the EPP, the decision by the DRC and / or allocation statement to CAS within 21 days.