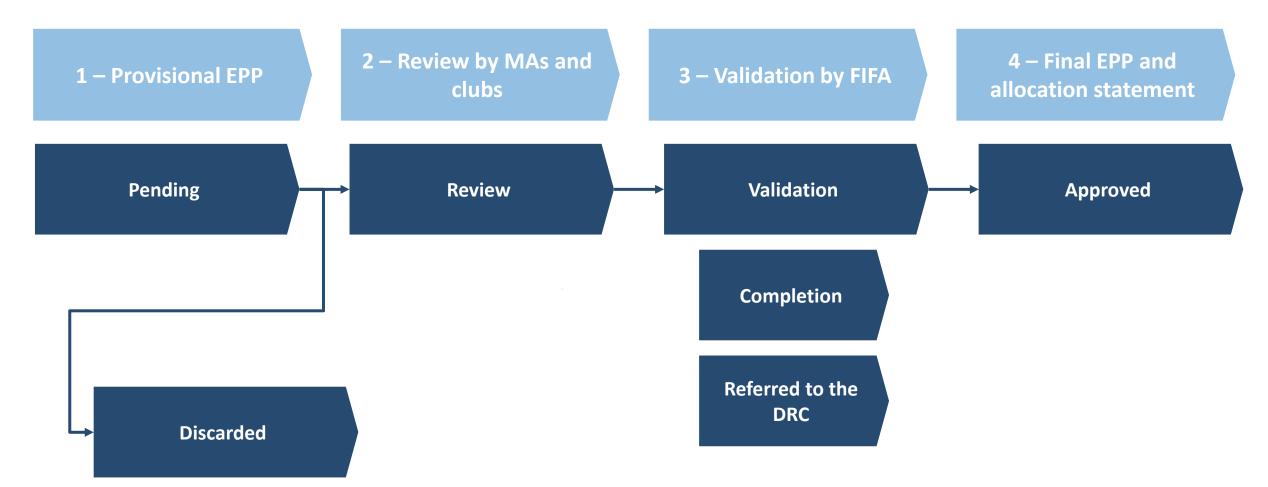

#### **Overview of the EPP process**

**1 – Provisional EPP** 

2 – Review by MAs and clubs

#### **3 – Validation by FIFA**

4 – Final EPP and allocation statement

- EPP generated automatically from training reward triggers
- Inspection of EPP by MAs and clubs for ten days.
   MAs may request to be added to the EPP review process
- Assessment by FIFA and release for review (after inspection)

- Review process opened by FIFA for ten days
- MAs review and request amendments to registration information
- New, former and training clubs provide relevant documentation

- Evaluation of requests and determination by the FIFA general secretariat
- Possible request by FIFA to clubs and MAs on additional information/ documentation
- Referral of complex cases to DRC for decision

Final EPP and allocation statement communicated to participating parties