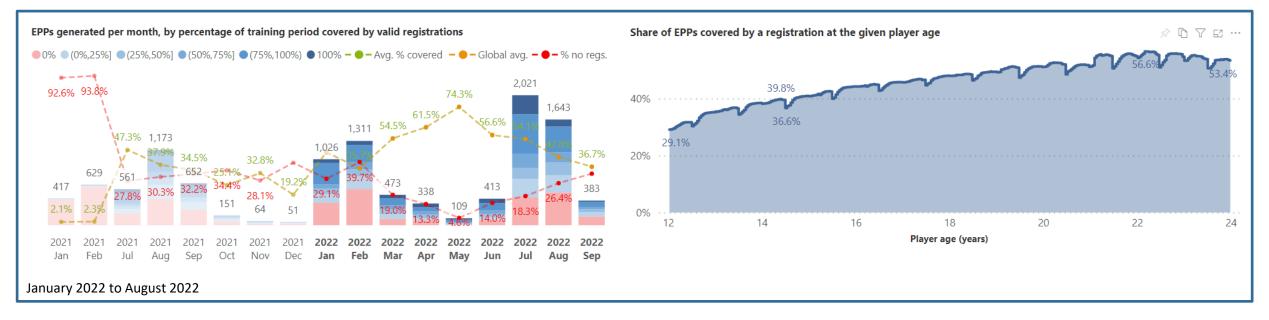

| 55.0%              |

#### **Coverage of registration information in EPPs**

- The percentage of coverage of training period has been increasing and improving since the start of the project.
- The coverage in the early years of a player's training period (between 12 and 16) is lower than in the later years (between 20 and 24). This is explained mostly by electronic records not being available for a long time in the past and registration information for younger players not being correctly entered. Important possibility to improve coverage and reduce manual effort for MAs.
- Dips in coverage between seasons are explained by domestic registration processes not considering the time between seasons for registrations. A very efficient way to improve coverage and reduce manual effort for MAs.



#### What you need to know

- Clubs do not need to claim payment of training rewards any more, they are automatically calculated by FIFA.
- The electronic player passport (EPP) contains all registration information of the player since the age of 12. MAs provide registration information online through FIFA Connect to TMS to generate the EPP. Each EPP is reviewed manually in TMS.
- During the first ten days (inspection period), non-participating MAs must ask if they want to participate in the review of the EPP.
- After the inspection period, during the EPP review (ten days):
  - MAs may request to amend registration information not provided through FIFA Connect
  - New club may upload waivers in the EPP
  - Training clubs may challenge a waiver provided
  - Former club may upload the contr